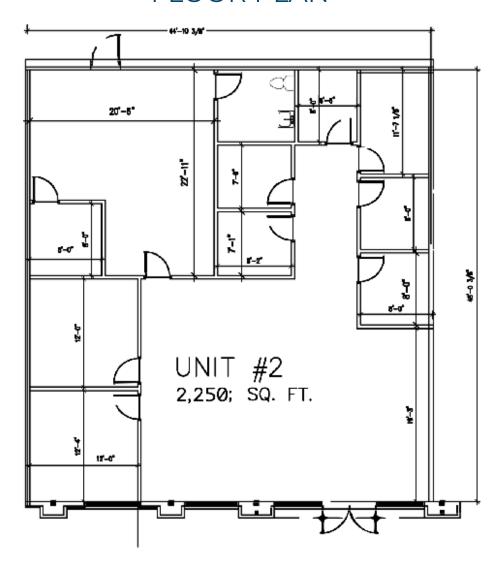

#### FLOOR PLAN

2 RESTROOMS, 7 PRIVATE OFFICES, RECEPTION, CONFERENCE ROOM, OPEN-WORK SPACE...