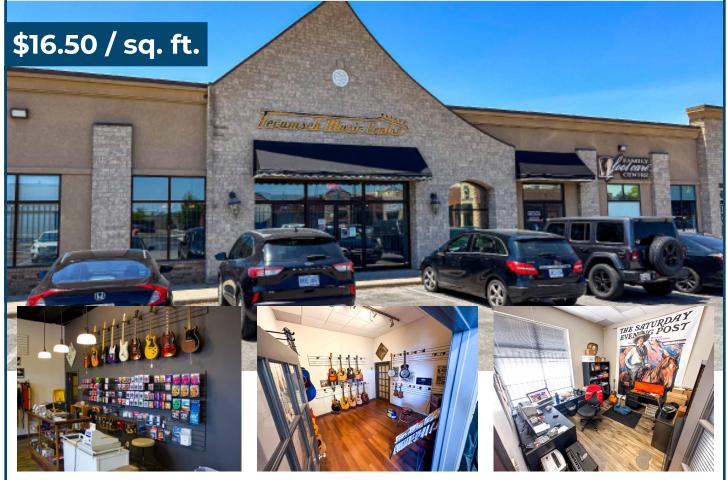

## 13126 Tecumseh Rd., Unit 2

TECUMSEH, ONTARIO

5345 Outer Drive is located in the heart of the Oldcastle Industrial Park. Close proximity to HWY 401, Windsor and Tecumseh. Spanning a total of 2,500 sq. ft. across 2 floors, this unit is available for lease immediately. Triple Net Lease.

2 RESTROOMS, 7 PRIVATE OFFICES, RECEPTION, CONFERENCE ROOM, OPEN-WORK SPACE...

**Anthony Dalla Bona** 

PROPERTY MANAGER

direct:

519-817-4888

2,250 SQ. FT.

dallabonaconstruction.com/properties