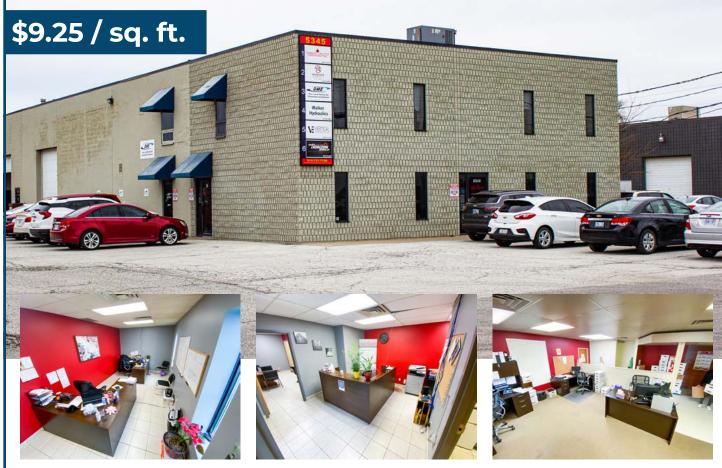

## 5345 Outer Dr., Unit 1 OLDCASTLE, ONTARIO

5345 Outer Drive is located in the heart of the Oldcastle Industrial Park. Close proximity to HWY 401, Windsor and Tecumseh. Spanning a total of 2,500 sq. ft. across 2 floors, this unit is available for lease immediately. Triple Net Lease.

2 RESTROOMS, 4 PRIVATE OFFICES, RECEPTION, CONFERENCE ROOM, OPEN-WORK SPACE...

**Anthony Dalla Bona** 

PROPERTY MANAGER

direct:

519-817-4888

2,500 SQ. FT.

dallabonaconstruction.com/properties

### PHOTO GALLERY

2,500 SQ. FT.

2 RESTROOMS, 4 PRIVATE OFFICES, RECEPTION, CONFERENCE ROOM, OPEN-WORK SPACE...

**Anthony Dalla Bona** 

PROPERTY MANAGER

direct

519-817-4888

dallabonaconstruction.com/properties