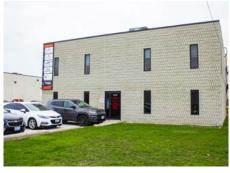

## 5345 Outer Dr., Unit 1 OLDCASTLE, ONTARIO

5345 Outer Drive is located in the heart of the Oldcastle Industrial Park. Close proximity to HWY 401, Windsor and Tecumseh. Spanning a total of 2,500 sq. ft. across 2 floors, this unit is available for lease immediately. Triple Net Lease.

### PHOTO GALLERY

2,500 SQ. FT.

2 RESTROOMS, 4 PRIVATE OFFICES, RECEPTION, CONFERENCE ROOM, OPEN-WORK SPACE...

**Anthony Dalla Bona** 

PROPERTY MANAGER

direct

519-817-4888

dallabonaconstruction.com/properties