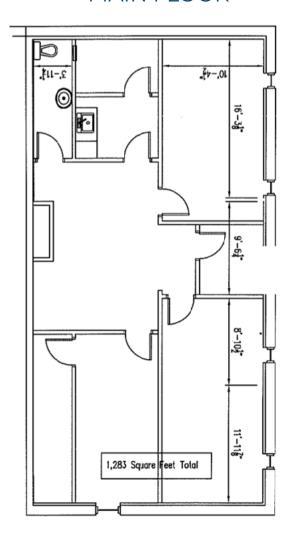

heart of the Oldcastle Industrial Park. Close proximity to HWY 401, Windsor and Tecumseh. Spanning a total of 2,500 sq. ft. across 2 floors, this unit is available for lease immediately. Triple Net Lease.

2 RESTROOMS, 4 PRIVATE OFFICES, RECEPTION, CONFERENCE ROOM, OPEN-WORK SPACE...

**Anthony Dalla Bona** 

PROPERTY MANAGER

direct:

519-817-4888

2,500 SQ. FT.



dallabonaconstruction.com/properties

### FOR LEASE

# 5345 Outer Dr., Unit 1 OLDCASTLE, ONTARIO



### PHOTO GALLERY

















2,500 SQ. FT.

2 RESTROOMS, 4 PRIVATE OFFICES, RECEPTION, CONFERENCE ROOM, OPEN-WORK SPACE...

**Anthony Dalla Bona** 

PROPERTY MANAGER

direct

519-817-4888



dallabonaconstruction.com/properties

### FOR LEASE

# 5345 Outer Dr., Unit 1 OLDCASTLE, ONTARIO



### FLOOR PLANS

#### MAIN FLOOR



#### SECOND FLOOR



2 RESTROOMS, 4 PRIVATE OFFICES, RECEPTION, CONFERENCE ROOM, OPEN-WORK SPACE...

### **Anthony Dalla Bona**

PROPERTY MANAGER

direct:

519-817-4888



dallabonaconstruction.com/properties