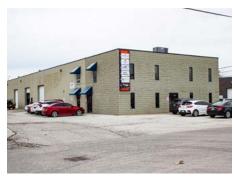

## 5345 Outer Dr., Unit 1 OLDCASTLE, ONTARIO

5345 Outer Drive is located in the heart of the Oldcastle Industrial Park. Close proximity to HWY 401, Windsor and Tecumseh. Spanning a total of 2,500 sq. ft. across 2 floors, this unit is available for lease immediately. Triple Net Lease.