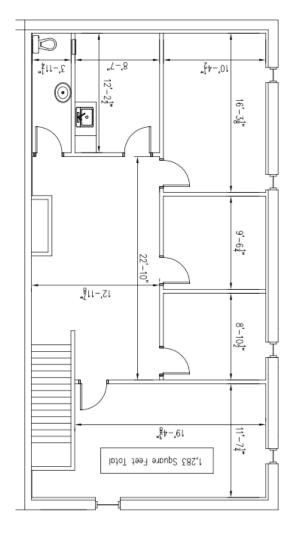

### FLOOR PLANS

#### SECOND FLOOR

2 RESTROOMS, 4 PRIVATE OFFICES, RECEPTION, CONFERENCE ROOM, OPEN-WORK SPACE...